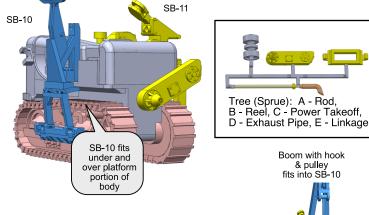

SB-11

Make sure SB-11 and E-Power Takeoff fits together. Power Takeoff

is 26° to horizontal

## Assembly Instructions

Always test fit parts especially where paint may build up in areas affecting clearances. Use CA (thin) and CA (thick)

\*\*\* Steps \*\*\*

- b) SB-11, SB-10, E-Power Takeoff: Align and Glue to Main Body and Tracks.
  b) SB-11, SB-10, E-Power Takeoff: Align and Glue to Main Body and Tracks.
  IMPORTANT! Do not install A-Rod and B-Reel at this stage!
- SB-Boom: Install in receiving slot in SB-10.
- d) SB-12 Counterweight & E-Linkage. Install on SB-11.
- e) D-Exhaust Pipe: Glue in place on hood of body.
- f) Add "cables" to Side Boom Tractor See page 3.
- g) A-Rod: Glue in place. This is the last assembly step after attaching cables.