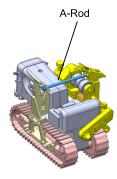

## Assembly Instructions

Always test fit parts especially where paint may build up in areas affecting clearances. Use CA (thin) and CA (thick)

\*\*\* Steps \*\*\*

- b) SB-11, SB-10, E-Power Takeoff: Align and Glue to Main Body and Tracks.
  b) SB-11, SB-10, E-Power Takeoff: Align and Glue to Main Body and Tracks.
  IMPORTANT! Do not install A-Rod and B-Reel at this stage!
- SB-Boom: Install in receiving slot in SB-10.
- d) SB-12 Counterweight & E-Linkage. Install on SB-11.
- e) D-Exhaust Pipe: Glue in place on hood of body.
- f) Add "cables" to Side Boom Tractor See page 3.
- g) A-Rod: Glue in place. This is the last assembly step after attaching cables.