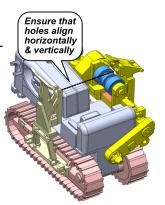

SB-11

Make sure SB-11 and E-Power Takeoff fits together. Power Takeoff

is 26° to horizontal

## Assembly Instructions

Always test fit parts especially where paint may build up in areas affecting clearances. Use CA (thin) and CA (thick)

\*\*\* Steps \*\*\*

- b) SB-11, SB-10, E-Power Takeoff: Align and Glue to Main Body and Tracks.
  b) SB-11, SB-10, E-Power Takeoff: Align and Glue to Main Body and Tracks.
  IMPORTANT! Do not install A-Rod and B-Reel at this stage!
- SB-Boom: Install in receiving slot in SB-10.
- d) SB-12 Counterweight & E-Linkage. Install on SB-11.
- e) D-Exhaust Pipe: Glue in place on hood of body.
- f) Add "cables" to Side Boom Tractor See page 3.
- g) A-Rod: Glue in place. This is the last assembly step after attaching cables.