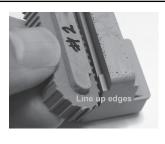

## Assembly Instructions

Always test fit parts especially where paint may build up in areas affecting clearances. Use CA (thin) and CA (thick)

\*\*\* Steps \*\*\*

- b) SB-11, SB-10, E-Power Takeoff: Align and Glue to Main Body and Tracks.
  b) SB-11, SB-10, E-Power Takeoff: Align and Glue to Main Body and Tracks.
  IMPORTANT! Do not install A-Rod and B-Reel at this stage!
- SB-Boom: Install in receiving slot in SB-10.
- d) SB-12 Counterweight & E-Linkage. Install on SB-11.
- e) D-Exhaust Pipe: Glue in place on hood of body.
- f) Add "cables" to Side Boom Tractor See page 3.
- g) A-Rod: Glue in place. This is the last assembly step after attaching cables.