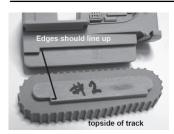

## Assembly Instructions

Always test fit parts especially where paint may build up in areas affecting clearances. Use CA (thin) and CA (thick)

\*\*\* Steps \*\*\*

- b) SB-11, SB-10, E-Power Takeoff: Align and Glue to Main Body and Tracks.
  b) SB-11, SB-10, E-Power Takeoff: Align and Glue to Main Body and Tracks.
  IMPORTANT! Do not install A-Rod and B-Reel at this stage!
- SB-Boom: Install in receiving slot in SB-10.
- d) SB-12 Counterweight & E-Linkage. Install on SB-11.
- e) D-Exhaust Pipe: Glue in place on hood of body.
- f) Add "cables" to Side Boom Tractor See page 3.
- g) A-Rod: Glue in place. This is the last assembly step after attaching cables.