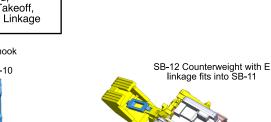

## Assembly Instructions

Always test fit parts especially where paint may build up in areas affecting clearances. Use CA (thin) and CA (thick)

\*\*\* Steps \*\*\*

- b) SB-11, SB-10, E-Power Takeoff: Align and Glue to Main Body and Tracks.
  b) SB-11, SB-10, E-Power Takeoff: Align and Glue to Main Body and Tracks.
  IMPORTANT! Do not install A-Rod and B-Reel at this stage!
- SB-Boom: Install in receiving slot in SB-10.
- d) SB-12 Counterweight & E-Linkage. Install on SB-11.
- e) D-Exhaust Pipe: Glue in place on hood of body.
- f) Add "cables" to Side Boom Tractor See page 3.
- g) A-Rod: Glue in place. This is the last assembly step after attaching cables.