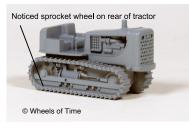

SB-11

Make sure SB-11 and E-Power Takeoff fits together. Power Takeoff

is 26° to horizontal